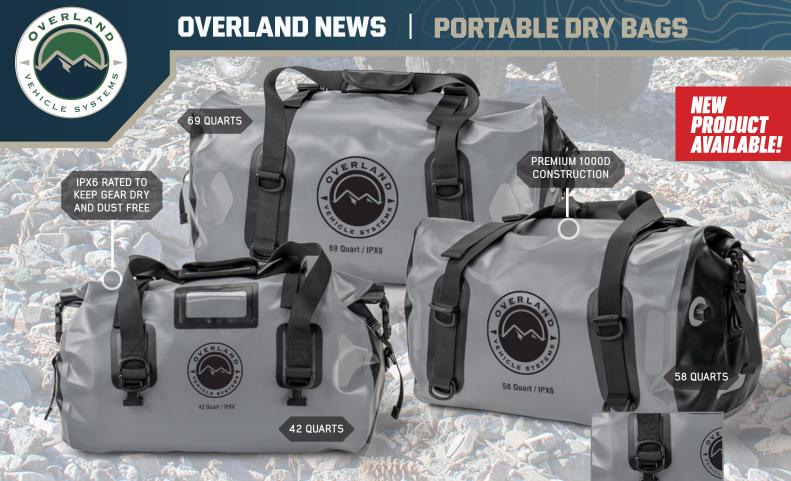

## PORTABLE DRY BAGS

Designed for adventure enthusiasts seeking convenience and durability. With a generous 42-69-quart capacity, these bags boast premium 1000D construction and rugged nylon materials, ensuring resilience in the great outdoors. Featuring an IPX6 rating to keep your gear dry and dust-free, an air release valve for efficient use, and an integrated pouch for small personal care items, these bags offer a comprehensive solution for your camping and outdoor hygiene needs.

## Features + Benefits

- Large Capacity Up to 69 Quart Capacity
- Premium 1000D Construction
- IPX6 Rated to Keep Your Gear Dry and Dust Free
- Rugged Nylon and Buckles
- Air Release Valve
- Integrated Pouch for Small Personal Care Items

| PART #   | DESCRIPTION                           |
|----------|---------------------------------------|
| 40300001 | PORTABLE CAMP DRY STORAGE BAG - 42 QT |
| 40300011 | PORTABLE CAMP DRY STORAGE BAG - 58 QT |
| 40300021 | PORTABLE CAMP DRY STORAGE BAG - 69 QT |